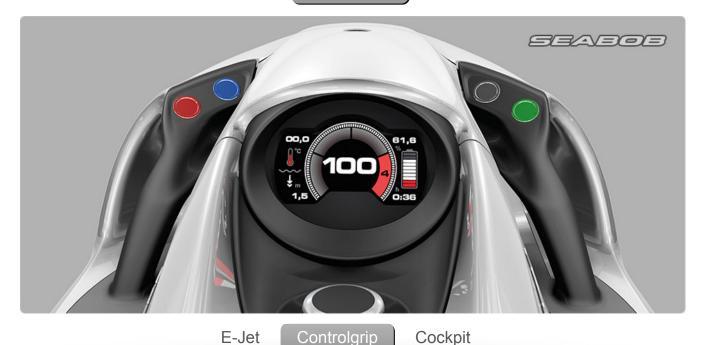

## **The Controlgrips**

## Switch gears for power. Determine the direction

A SEABOB is the absolute embodiment of state-of-the-art technology. The pilot steers his water sports craft via two intelligent Controlgrips with Piezo technology.

The drive mechanism is activated by squeezing the trigger. Applying light pressure to the green sensor accelerates the device in continuous powerful thrusts until the desired speed is reached. Propulsion is reduced by pressing the red sensor, thereby slowing down the SEABOB. If required, the craft can be brought to an immediate stop simply by releasing the trigger.

Two further Piezo buttons enable the pilot to program an individual data menu. This includes the electronically-controlled setting of diving depth, operation time and additional parameters.